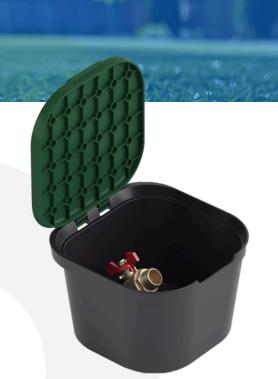

#### Practical Solution

The box is equipped with a replaceable ¾" ball valve, which is available in our range. This convenient and practical feature simplifies operation and maintenance.

#### Convenience and Protection

The box is designed without external openings, effectively shielding the interior from dirt and debris. This ensures long-term durability and makes it easy to keep clean.

### Available Versions

Valve box OUT, Black Valve box OUT, Green Code: DSOBLB Code: DSOFGB