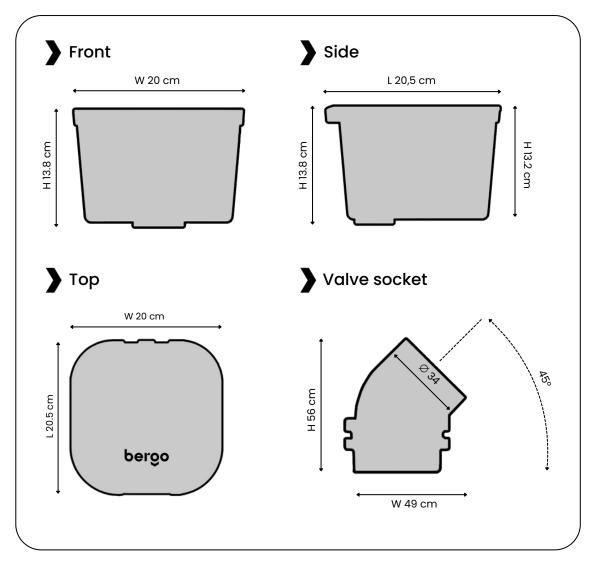

### Functionality

With its optimal dimensions, precise valve positioning, and enhanced internal space, the box allows for effortless and straightforward irrigation system connections.

# **Specification**

| Valve type     | Ball valve ¾"      |
|----------------|--------------------|
| Materiał       | Polypropylene      |
| Color versions | 2: Black, Green    |
| Weight         | 0.86 kg / 1.90 lbs |