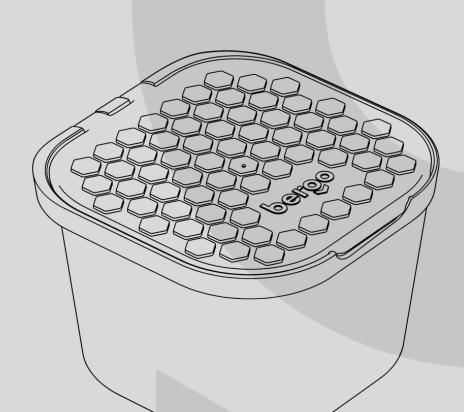

# Valve box OUT

This box is the perfect solution for those who value functionality and high quality. Designed with the needs of green space irrigation in mind, it features an ideally sized body, an optimal valve mounting angle, and the option for valve replacement. These characteristics set our box apart in the market, making it a practical and reliable choice.

### Functionality

With its optimal dimensions, precise valve positioning, and enhanced internal space, the box allows for effortless and straightforward irrigation system connections.

#### Quality and Durability

This box is made from high-quality materials, ensuring durability and reliability. The reinforced lid structure and thickened body walls provide excellent resistance to mechanical damage, such as pressure from a riding mower or other vehicles during garden work. Additionally, the box is resistant to low temperatures, making it a reliable choice for year-round use.